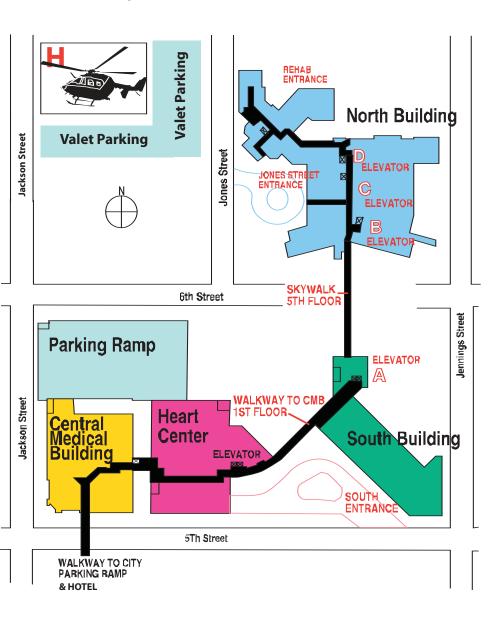

# **Directory**

## **MercyOne Siouxland Medical Center**

### **North Building**

|                                         | 0        |       |
|-----------------------------------------|----------|-------|
| Departments:                            | Elevator | Level |
| Audiology                               | D        | 6     |
| Child Advocacy Center                   | В        | 8     |
| Digestive Health Center                 | В        | 8     |
| Eligibility Specialists (Bill Payments) |          | 5     |
| Employee Health                         | D        | 7     |
| Family Birth Center                     | В        | 9     |
| Health Information (Medical Records)    | D        | 8     |
| Hyperbaric Unit                         |          | 5     |
| Infectious Disease Services             |          | 5     |
| Jones Street Entrance (North Lobby)     |          | 5     |
| Mercy Internal Medicine Clinic          |          | 5     |
| Mercy Internal Medicine & Peds Clinic   |          | 5     |
| Mercy Speciality Clinics                |          | 5     |
| Newborn Nursery                         | В        | 9     |
| Occupational Therapy                    | D        | 6     |
| Pain Management Center                  | В        | 4     |
| Patient Access Services (Admitting)     |          | 5     |
| Pediatrics                              | D        | 9     |
| Physical Therapy                        | D        | 6 & 7 |
| Registration                            |          | 5     |
| Rehabilitation Unit                     | В        | 6     |
| Respiratory Care                        | В        | 4     |
| Social Services                         | D        | 7     |
| Speech Therapy                          | D        | 6     |
| Spiritual Care                          | D        | 7     |
| Supply Chain                            |          | 5     |
| Wound Center                            |          | 5     |

# **Central Medical Building**

| 001101 011 1710 0110 011 110 011    |       |
|-------------------------------------|-------|
| Departments:                        | Level |
| Administration                      | 2     |
| Benefits/Employee Relations         | 1     |
| Chemical Dependency                 | 3     |
| Clinic Business Services            | 3     |
| Community Education                 | 2     |
| Diversified Investment Advisors     | 3     |
| Educational Services                | 3     |
| Fertility Care                      | 3     |
| Finance/Payroll                     | 1     |
| Foundation                          | 2     |
| Health Science Library              | 2     |
| Hereditary Cancer Prevention Clinic | 3     |
| Home Care                           | 3     |
| Home Medical Equipment              | 1     |
| Human Resources                     | 1     |
| Light A Child's Life                | 3     |
| Marketing & Communications          | 2     |
| Mercy Medical Services              | 2     |
| Older Adult Services                | 2     |
| Outpatient Behavioral Care/Pathways | 3     |
| Pennsylvania Room                   | 1     |
| Yo Room                             | 2     |
|                                     |       |

#### **South Building**

#### Elevator A

| Departments:                       | Level |
|------------------------------------|-------|
| Acute Stroke Unit                  | 8     |
| Ambulatory Diagnostics/Outpatients | 4     |
| Behavioral Inpatient Unit          | 7     |
| Buena Vista Room                   | 3     |
| Cafeteria                          | 3     |
| Chapel                             | 1     |
| Coronary Care Unit (Pod #3)        | 5     |
| Dakota Room                        | 8     |
| Emergency Room                     | 4     |
| Gift Shop (Kaleidoscope)           | 1     |
| Intensive Care Unit                | 5     |
| Intensive Care Waiting Room        | 5     |
| Laboratory                         | 5     |
| Leiter Room                        | 1     |
| Magnetic Resonance Imaging (MRI)   | 4     |
| Medical Unit                       | 6     |
| Monona Room                        | 7     |
| Neurology Unit (Brown Neuro)       | 8     |
| Neurophysiology/Sleep Lab          | 2     |
| Washburn Oncology Unit             | 7     |
| Orthopedic Unit                    | 8     |
| Pharmacy                           | 2     |
| Post Critical Care Unit            | 6     |
| Radiology (X-Ray)                  | 4     |
| Recovery (PACU)                    | 5     |
| Renal Dialysis Unit                | 7     |
| Same Day Services                  | 5     |
| Sioux Room                         | 6     |
| South Lobby                        | 1     |
| Surgery Waiting Room               | 5     |
| Surgery/Urology                    | 8     |
| Total Joint Care Center            | 8     |
| Trauma Center                      | 4     |
| Volunteer Services                 | 1     |
| Woodbury Room                      | 3     |

#### **Heart Center**

| Departments:                    | Level |
|---------------------------------|-------|
| Catherization Lab               | 5     |
| Cardiac/Pulmonary Rehab         | 4     |
| Mercy Cardiology                | 4     |
| Non-Invasive Diagnostics        | 5     |
| Short Stay Unit                 | 5     |
| Cardiovascular Associates (CVA) | 4     |